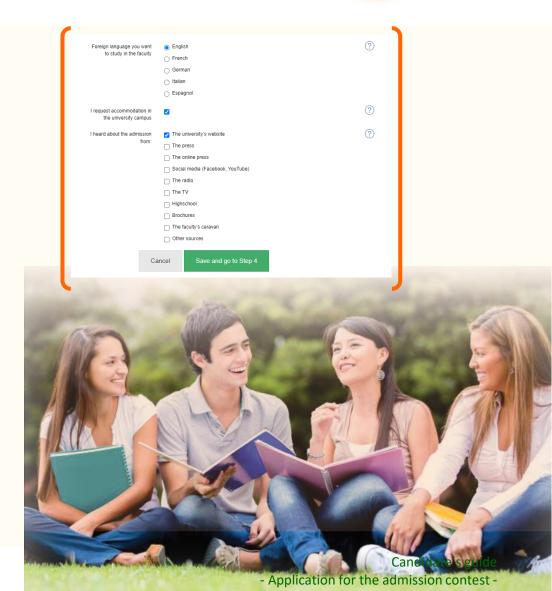

FILL IN THE ONLINE APPLICATION FORM

3

At this point you will provide **personal details** about your marital status, information about special situations / social cases (one parent orphan, both parent orphan, orphanage, single parent, disabled person) etc.

| aculty: Faculty of Veteri<br>contest: Bachelor studie | s - Veterinary medicine, teaching in English/teaching in French                                                                                                                                    |            |
|-------------------------------------------------------|----------------------------------------------------------------------------------------------------------------------------------------------------------------------------------------------------|------------|
| Step 1 ⇒ Step 2 ⇒ Send  tep 3. Register               | Step 3 $\Rightarrow$ Step 4 $\Rightarrow$ Step 5 $\Rightarrow$ Step 6 $\Rightarrow$ Step 7 $\Rightarrow$ Step 8  application file - Other details                                                  | <b>→</b>   |
| Gender*                                               | Female                                                                                                                                                                                             | <b>~</b> ? |
| Citizenship*                                          | Franceză                                                                                                                                                                                           | ?          |
|                                                       | Foreign student file                                                                                                                                                                               |            |
| Ethnicity *                                           | altă etnie din ţări ale Uniunii Europene                                                                                                                                                           | ?          |
| Nationality *                                         | Franceză                                                                                                                                                                                           | ?          |
| Civil status*                                         | Single     Married     Divorced     Widow                                                                                                                                                          | ?          |
| Special situations                                    | Orphan     Orphan of both parents     From orphanage     From a single parent family     Person with disabilities (only with support documents)     Disadvantaged environment     Other situations | ?          |