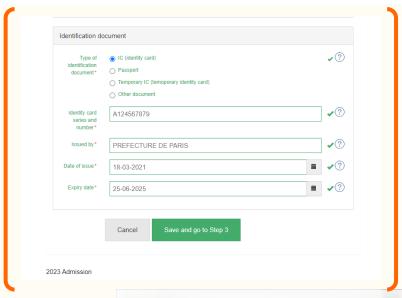

# Important!

The application will not allow you to continue your registration if the declared ID is not within the validity period.

ACCESS THE PLATFORM SELECT THE SESSION

SELECT THE FACULTY AND THE CONTEST