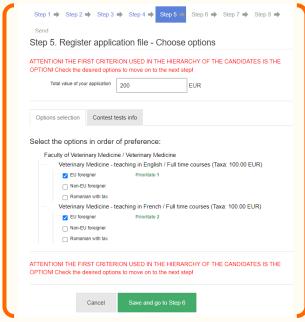

SELECT THE FACULTY AND THE CONTEST

5

Once you have finished completing your personal details, you are about to select your options. Depending on the type of admission, you will need to select the field/programme of study you wish to apply for, the competition test (if applicable) and the type admission you are applying for.

If more than one field or programme of study is applied for in the competition, you will have the possibility to declare your choices for more than one field or programme of study.

#### Important!

The first criterion, used in the ranking of the candidates, in the option, the candidates registered with the second and following options can be declared accepted in the respective field/programme of study only if the number of places is not filled by the candidates registered with the first option.