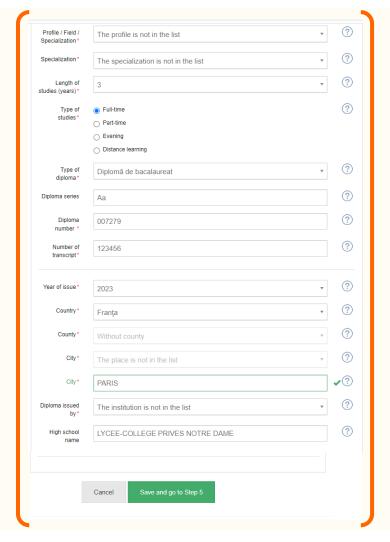

If the educational institution that issued the degree is not listed, you must select the option "not listed" and you will be able to complete the name of the educational institution.

If in the **3**rd **step**, you selected "Student at the University..."/"Student at another University"/" University graduate" then you will need to complete the details of your current or completed university studies.

SELECT THE FACULTY AND THE CONTEST

5

Once you have finished completing your personal details, you are about to select your options. Depending on the type of admission, you will need to select the field/programme of study you wish to apply for, the competition test (if applicable) and the type admission you are applying for.