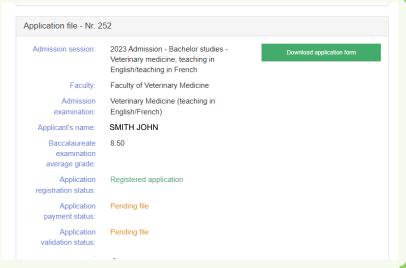

SELECT THE SESSION SELECT THE FACULTY AND THE CONTEST FILL IN THE ONLINE APPLICATION FORM

The status of the application at this time, both financially and in regard to the documents attached to it, is "Pending Application".

Subsequent submission of the application:

- 1. you will be able to view, save and list your application form directly from your account created on the online application platform.
- you will receive an automatic confirmation from the system that your application has been received and your application form, generated according to the standard format used in the application, to the email address you provided when you created your account.

You will be notified, both on your declared email address and in your account in the application, about the status of your application.

- If your application requires changes (e.g. a document is not legible enough), you will receive a message indicating the exact reason for invalidation. Your application will reopen exactly where you need to make the change, and you can then resubmit it for validation.
- If everything is in order, and your application has been validated both financially and in terms of uploaded documents, you will be able to view, save and list your admission ID directly from your account created on the online admissions platform or from the notification email you received.