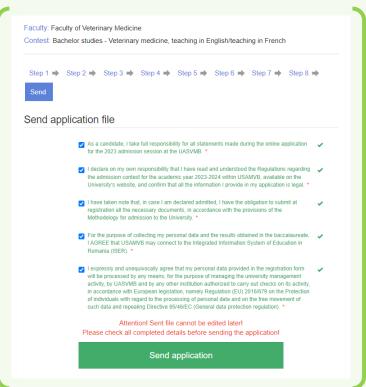

You choose from the list the **Bachelor**, **Master** or **PhD session** you want to enroll in and you assume your own statements regarding the data completed on the platform.

Visualize and check the **initial statements** by which you assume the fairness, completeness and compliance of the information that you will declare online on the platform, plus the conditions imposed in the admission regulations. This is a mandatory step, without which you cannot continue to register for admission on the online platform. The declarations must be checked, otherwise the system displays a **warning message that the registration cannot continue**.

These statements will be associated with the candidate account.

| Choose ad             | mission session and register your application                                                                                                                                                                                                                                                                                                                                                                                                                                                                                                                                                                                                                                                                                                                                                                                                                                                                                                                                                                                                                                                                                                                                                                                                                                                                                                                                                                                                                                                                                                                                                                                                                                                                                                                                                                                                                                                                                                                                                                                                                                                                                  |            | Welcome, JOHN                         |   |
|-----------------------|--------------------------------------------------------------------------------------------------------------------------------------------------------------------------------------------------------------------------------------------------------------------------------------------------------------------------------------------------------------------------------------------------------------------------------------------------------------------------------------------------------------------------------------------------------------------------------------------------------------------------------------------------------------------------------------------------------------------------------------------------------------------------------------------------------------------------------------------------------------------------------------------------------------------------------------------------------------------------------------------------------------------------------------------------------------------------------------------------------------------------------------------------------------------------------------------------------------------------------------------------------------------------------------------------------------------------------------------------------------------------------------------------------------------------------------------------------------------------------------------------------------------------------------------------------------------------------------------------------------------------------------------------------------------------------------------------------------------------------------------------------------------------------------------------------------------------------------------------------------------------------------------------------------------------------------------------------------------------------------------------------------------------------------------------------------------------------------------------------------------------------|------------|---------------------------------------|---|
|                       |                                                                                                                                                                                                                                                                                                                                                                                                                                                                                                                                                                                                                                                                                                                                                                                                                                                                                                                                                                                                                                                                                                                                                                                                                                                                                                                                                                                                                                                                                                                                                                                                                                                                                                                                                                                                                                                                                                                                                                                                                                                                                                                                |            | Your application                      |   |
| card and other d      | ill be filled in, with diacritics, exactly as they are written in specific documents (e.g.<br>ocuments). If your personal data contains diacritics, then filling in the information in<br>e done with diacritics as well.                                                                                                                                                                                                                                                                                                                                                                                                                                                                                                                                                                                                                                                                                                                                                                                                                                                                                                                                                                                                                                                                                                                                                                                                                                                                                                                                                                                                                                                                                                                                                                                                                                                                                                                                                                                                                                                                                                      |            | Create a new application  My payments |   |
| Admission<br>session* | 2023 Admission - Bachelor studies - Veterinary medicine, teaching                                                                                                                                                                                                                                                                                                                                                                                                                                                                                                                                                                                                                                                                                                                                                                                                                                                                                                                                                                                                                                                                                                                                                                                                                                                                                                                                                                                                                                                                                                                                                                                                                                                                                                                                                                                                                                                                                                                                                                                                                                                              | <b>√</b> ? | Change profile                        |   |
|                       | As a candidate, I take full responsibility for all statements made during the online application<br>for the 2023 admission session at the UASVMB.                                                                                                                                                                                                                                                                                                                                                                                                                                                                                                                                                                                                                                                                                                                                                                                                                                                                                                                                                                                                                                                                                                                                                                                                                                                                                                                                                                                                                                                                                                                                                                                                                                                                                                                                                                                                                                                                                                                                                                              | •          | Change password                       |   |
|                       | 2 I declare on my own responsibility that I have read and understood the Regulations regarding<br>the admission contest for the academic year 2023-2024 within USAMVB, available on the<br>University's website, and confirm that all the information I provide in my application is legal. *                                                                                                                                                                                                                                                                                                                                                                                                                                                                                                                                                                                                                                                                                                                                                                                                                                                                                                                                                                                                                                                                                                                                                                                                                                                                                                                                                                                                                                                                                                                                                                                                                                                                                                                                                                                                                                  | •          | Sign out                              | £ |
|                       | I have taken note that, in case I am declared admitted, I have the obligation to submit at registration all the necessary documents, in accordance with the provisions of the Methodology for admission to the University.                                                                                                                                                                                                                                                                                                                                                                                                                                                                                                                                                                                                                                                                                                                                                                                                                                                                                                                                                                                                                                                                                                                                                                                                                                                                                                                                                                                                                                                                                                                                                                                                                                                                                                                                                                                                                                                                                                     | •          |                                       |   |
|                       | For the purpose of collecting my personal data and the results obtained in the baccalaureate,<br>I AGREE that USAMVB may connect to the Integrated Information System of Education in<br>Romania (ISER).                                                                                                                                                                                                                                                                                                                                                                                                                                                                                                                                                                                                                                                                                                                                                                                                                                                                                                                                                                                                                                                                                                                                                                                                                                                                                                                                                                                                                                                                                                                                                                                                                                                                                                                                                                                                                                                                                                                       | •          |                                       |   |
|                       | It is reported and unexploredally give that try personal data provided in the restriction form will be processed by any means, for the propries of managing the university management activity, by UASYMSI and by any other institution abstracted to carry out directs on its activity, in accordance with European legislation, carriantly Regulation (EU 2016/976 on the Processing of common data and on the free movement of such data and respect (Poertee) data processing of personal data and on the first movement of the processing of personal data and on the first movement of the processing of personal data and on the first movement of the processing of personal data and on the first movement of the processing of t | •          |                                       |   |
|                       | Cancel Save                                                                                                                                                                                                                                                                                                                                                                                                                                                                                                                                                                                                                                                                                                                                                                                                                                                                                                                                                                                                                                                                                                                                                                                                                                                                                                                                                                                                                                                                                                                                                                                                                                                                                                                                                                                                                                                                                                                                                                                                                                                                                                                    |            |                                       |   |

The **submission of the application** to the approval committee is preceded by a further series of self-declarations, which must be assumed by marking them individually.

At the same time, the system notifies the candidate that access to the information in the application file is blocked once it has been sent for validation and recommends that it should be revised.