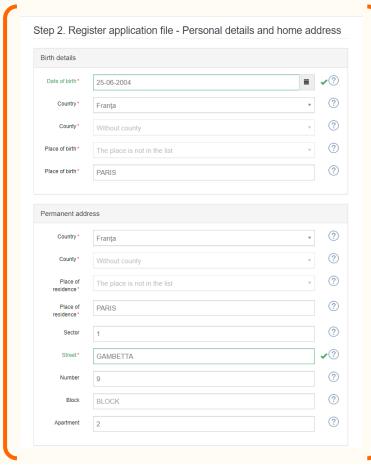

SELECT THE FACULTY AND THE CONTES

2

Here you will complete other **personal details**: address of permanent residence; information about the place of birth; information about the date of birth; information about the ID (type of ID, date of issue/expiry date, series, number).

# Important!

The application will not allow you to continue your registration if the declared ID is not within the validity period.

ACCESS THE PLATFORM SELECT THE SESSION

SELECT THE FACULTY AND THE CONTEST