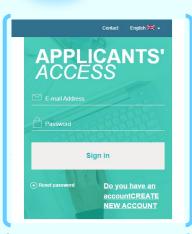

ACCESS THE PLATFORM

After activating the account, the online admission platform is accessed for submitting the contest files, filling in the credentials declared at the time of creating the account (email address and declared password).

With access to the platform, you can now start signing up directly, using the "Create a new application" for admission button, from the menu located on the right side of the page.

When accessing the "Your application" option, the system will display the files created by the candidate on the online registration platform for admission.