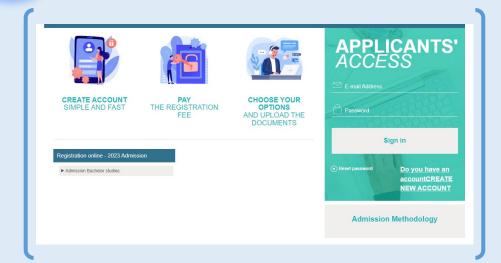

Candidate's guide

- Application for the admission contest -

SET UP AN ACCOUNT

You access the website: http://admitere.usamv.ro

Create an access account in the application.

Only the users that created an account in the online admission platform will be able to access and submit files online.

Click on the "Create new account" button and fill in the requested personal information, like name, surname and a valid email address.

Don't forget to write down the Captcha code from the image.

The Captcha code is a simple code of letters and numbers that prevents automated account creation for malicious purposes.

ACCESS THE PLATFORM

After activating the account, the online admission platform is accessed for submitting the contest files, filling in the credentials declared at the time of creating the account (email address and declared password).

With access to the platform, you can now start signing up directly, using the "Create a new application" for admission button, from the menu located on the right side of the page.

When accessing the "Your application" option, the system will display the files created by the candidate on the online registration platform for admission.